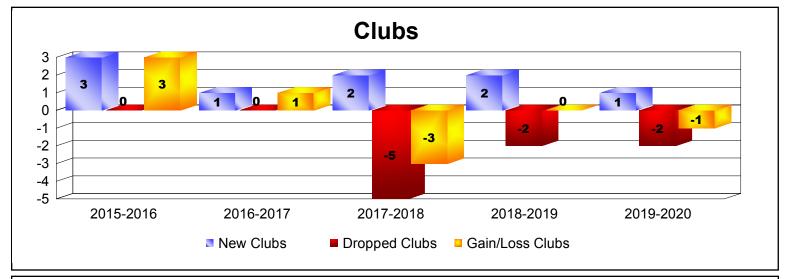

District 3234D1 As of December 2019 Cumulative

| Year      | New<br>Clubs | Dropped<br>Clubs | Gain/<br>Loss<br>Clubs | New<br>Members | Charter<br>Members | Reinstate<br>Members | Transfer<br>Members | Total<br>Member<br>Added | Total<br>Members<br>Dropped | Gain/<br>Loss<br>Members |
|-----------|--------------|------------------|------------------------|----------------|--------------------|----------------------|---------------------|--------------------------|-----------------------------|--------------------------|
| 2015-2016 | 3            | 0                | 3                      | 292            | 90                 | 6                    | 10                  | 398                      | -165                        | 233                      |
| 2016-2017 | 1            | 0                | 1                      | 297            | 30                 | 16                   | 1                   | 344                      | -269                        | 75                       |
| 2017-2018 | 2            | -5               | -3                     | 188            | 76                 | 9                    | 0                   | 273                      | -425                        | -152                     |
| 2018-2019 | 2            | -2               | 0                      | 121            | 53                 | 16                   | 0                   | 190                      | -251                        | -61                      |
| 2019-2020 | 1            | -2               | -1                     | 65             | 20                 | 7                    | 0                   | 92                       | -110                        | -18                      |
| Average   | 2            | -2               | 0                      | 193            | 54                 | 11                   | 2                   | 259                      | -244                        | 15                       |