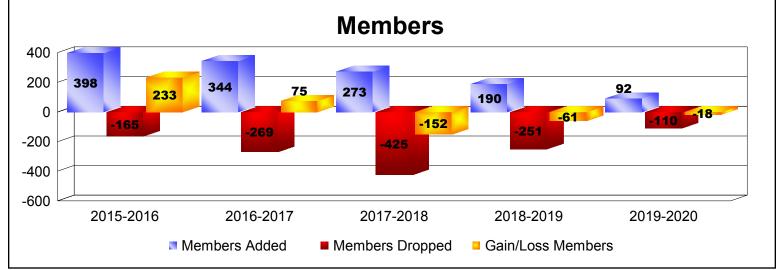

District 3234D1 As of December 2019 Cumulative

| Year      | New<br>Clubs | Dropped<br>Clubs | Gain/<br>Loss<br>Clubs | New<br>Members | Charter<br>Members | Reinstate<br>Members | Transfer<br>Members | Total<br>Member<br>Added | Total<br>Members<br>Dropped | Gain/<br>Loss<br>Members |
|-----------|--------------|------------------|------------------------|----------------|--------------------|----------------------|---------------------|--------------------------|-----------------------------|--------------------------|
| 2015-2016 | 3            | 0                | 3                      | 292            | 90                 | 6                    | 10                  | 398                      | -165                        | 233                      |
| 2016-2017 | 1            | 0                | 1                      | 297            | 30                 | 16                   | 1                   | 344                      | -269                        | 75                       |
| 2017-2018 | 2            | -5               | -3                     | 188            | 76                 | 9                    | 0                   | 273                      | -425                        | -152                     |
| 2018-2019 | 2            | -2               | 0                      | 121            | 53                 | 16                   | 0                   | 190                      | -251                        | -61                      |
| 2019-2020 | 1            | -2               | -1                     | 65             | 20                 | 7                    | 0                   | 92                       | -110                        | -18                      |
| Average   | 2            | -2               | 0                      | 193            | 54                 | 11                   | 2                   | 259                      | -244                        | 15                       |